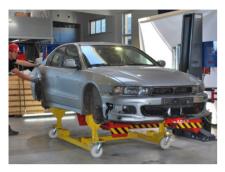

**Drainage- and Dismantlingsystem** 

The SEDA DrainLift Professional is the ideal combination of a single hydraulic lift with the tried and tested SEDA drainage system.

Also lighter dismantling work can be done on it hassle-free.

# **DrainLift Professional**

A-51090

Forklift free Loading with trolley

Easy access to vehicles underside due to H-design of the carriage

Pump housing with quality control for petrol and diesel

### Drainage- and Dismantlingsystem

**Door dismantling** 

Easy engine access