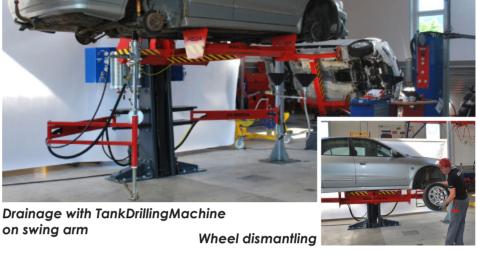

# DRAIN LIFT

With quality control, HD TankDrillingMachine and double oil funnels on swing arms.

**Drainage- and Dismantlingsystem** 

The SEDA DrainLift Professional is the ideal combination of a single hydraulic lift with the tried and tested SEDA drainage system.

Also lighter dismantling work can be done on it hassle-free.

### Drainage- and Dismantlingsystem

**Door dismantling** 

Easy engine access