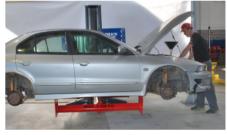

ith the tried and tested SEDA drainage system.

Also lighter dismantling work can be done on it hassle-free.

The SEDA DrainLift Professional can also be used in combination with a mobile platform or in a container.



#### **SEDA-Umwelttechnik GmbH**

Schwendter Str. 10 / 6345 Kössen / Tirol / Österreich UID-Nr.: ATU56621622 / FB-Nr.: FN 231790 v / FB-Gericht: Innsbruck Certified company according to DIN EN ISO 9001 +43 5375 6318-0

F: +43 5375 6318-9

E: info@seda.at

W: www.seda-international.com



#### **SEDA**

# **DrainLift Professional**

A-51090



Forklift free Loading with trolley



Easy access to vehicles underside due to H-design of the carriage



Pump housing with quality control for petrol and diesel







### Drainage- and Dismantlingsystem







**Door dismantling** 



Easy engine access

# **TECHNICAL DETAILS**

Lifting height: up to 1800 mm

Overall height: 2410 mm

Lifting time: appr. 30 s

Loading cap.: 3.500 kg

Engine power: 3 kW

 Power supply:
 3Ph/400 V/50 Hz

 Space:
 6.0 x 4.5 x 3.8 m

 Compr. air:
 8 bar - 1.210 I/min.

Air consumpt.: 2.850 l/car

**Drainage time:** apr.12-15 min./car\* **Fluid drainage:** Petrol/Diesel: 14 l/min

Waste oil: 3 I/min Coolant fluid: 3 I/min Screenw.: 5 I/min Brake fluid: 1 I/min

#### **ORDERINFORMATION**

#### A-51090 SEDA DrainLift Professional

Quality control, HD TankDrillingMachine on swing arm and double old oil funnel on swing arm.

**OPTIONAL:** 

N-527508 Catchmant Area N-527625 Vehicletrolley V18 ALTERNATIVE VERSION: On platform or in container ALTERNATIVE SYSTEMS:

A-51088 SEDA DrainLift

Start

A-