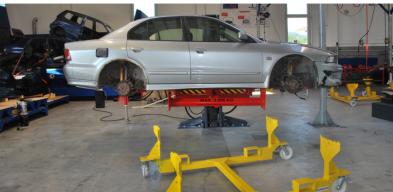

**Drainage- and Dismantlingsystem** 

The SEDA DrainLift Professional is the ideal combination of a single hydraulic lift with the tried and tested SEDA drainage system.

Also lighter dismantling work can be done on it hassle-free.

The SEDA DrainLift Professional can also be used in combination with a mobile platform or in a container.

### Drainage- and Dismantlingsystem

**Door dismantling** 

Easy engine access