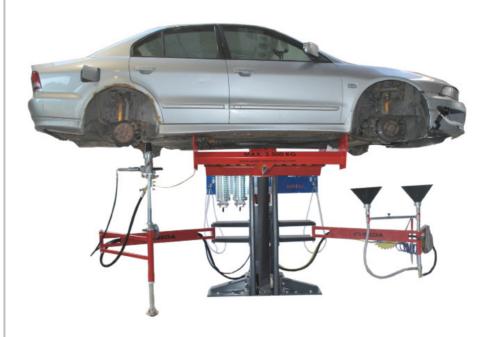

# **DrainLift Professional**

A-51090

Forklift free Loading with trolley

Easy access to vehicles underside due to H-design of the carriage

Pump housing with quality control for petrol and diesel

### Drainage- and Dismantlingsystem

**Door dismantling** 

Easy engine access

# **TECHNICAL DETAILS**

Lifting height: up to 1800 mm

Overall height: 2410 mm

Lifting time: appr. 30 s

Loading cap.: 3.500 kg

Engine power: 3 kW

 Power supply:
 3Ph/400 V/50 Hz

 Space:
 6.0 x 4.5 x 3.8 m