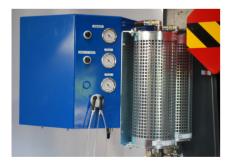

# **TECHNICAL DETAILS**

Lifting height: up to 1800 mm

Overall height: 2410 mm

Lifting time: appr. 30 s

Loading cap.: 3.500 kg

Engine power: 3 kW

 Power supply:
 3Ph/400 V/50 Hz

 Space:
 6.0 x 4.5 x 3.8 m

 Compr. air:
 8 bar - 1.210 I/min.

Air consumpt.: 2.850 l/car

**Drainage time:** apr.12-15 min./car\* **Fluid drainage:** Petrol/Diesel: 14 l/min

Waste oil: 3 I/min Coolant fluid: 3 I/min Screenw.: 5 I/min Brake fluid: 1 I/min