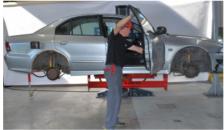

a single hydraulic lift with the tried and tested SEDA drainage system.

Also lighter dismantling work can be done on it hassle-free.

The SEDA DrainLift Professional can also be used in combination with a mobile platform or in a container.



#### **SEDA-Umwelttechnik GmbH**

Schwendter Str. 10 / 6345 Kössen / Tirol / Österreich UID-Nr.: ATU56621622 / FB-Nr.: FN 231790 v / FB-Gericht: Innsbruck Certified company according to DIN EN ISO 9001 +43 5375 6318-0

F: +43 5375 6318-9

E: info@seda.at

W: www.seda-international.com



#### **SEDA**

# **DrainLift Professional**

A-51090



Forklift free Loading with trolley



Easy access to vehicles underside due to H-design of the carriage



Pump housing with quality control for petrol and diesel







### Drainage- and Dismantlingsystem







**Door dismantling** 



Easy engine access

# **TECHNICAL DETAILS**

Lifting height: up to 1800 mm

Overall height: 2410 mm

Lifting time: appr. 30 s

Loading cap.: 3.500 kg

Engine power: 3 kW

 Power supply:
 3Ph/400 V/50 Hz

 Space:
 6.0 x 4.5 x 3.8 m

 Compr. air:
 8 bar - 1.210 I/min.

Air consumpt.: 2.850 l/car

**Drainage time:** apr.12-15 min./car\* **Fluid drainage:** Petrol/Diesel: 14 l/min

Waste oil: 3 I/min Coolant fluid: 3 I/min Screenw.: 5 I/min Brake fluid: 1 I/min

#### **ORDERINFORMATION**

#### A-51090 SEDA DrainLift Professional

Quality control, HD TankDrillingMachine on swing arm and double old oil funnel on swing arm.

**OPTIONAL:** 

N-527508 Catchmant Area N-527625 Vehicletrolley V18 ALTERNATIVE VERSION: On platform or in container ALTERNATIVE SYSTEMS:

A-51088