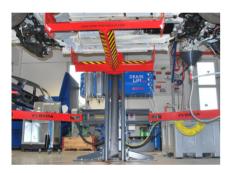

# **DrainLift Professional**

A-51090

Forklift free Loading with trolley

Easy access to vehicles underside due to H-design of the carriage

Pump housing with quality control for petrol and diesel

# **TECHNICAL DETAILS**

Lifting height: up to 1800 mm

Overall height: 2410 mm

Lifting time: appr. 30 s

Loading cap.: 3.500 kg

Engine power: 3 kW

 Power supply:
 3Ph/400 V/50 Hz

 Space:
 6.0 x 4.5 x 3.8 m